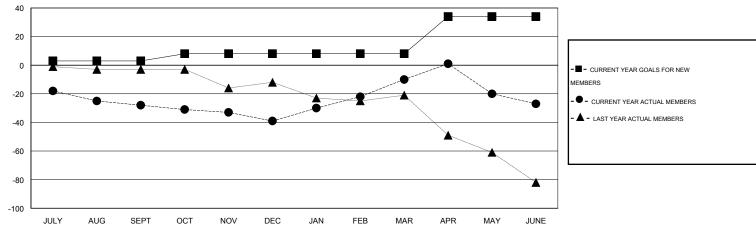

## MONTHLY MEMBERSHIP PROGRESS REPORT

## District 201Q4

Results as of: 6/30/2015

GMT: John Muller LOCATION AUSTRALIA GMT CA 7

|                       |                  | Clubs     |                  |                  | Members               |                    |                                     |                    |                  |
|-----------------------|------------------|-----------|------------------|------------------|-----------------------|--------------------|-------------------------------------|--------------------|------------------|
| RESULTS FOR 2014-2015 |                  |           |                  |                  | RESULTS FOR 2014-2015 |                    |                                     |                    |                  |
| QUARTER               | NEW CLUB<br>GOAL | NEW CLUBS | DROPPED<br>CLUBS | NET<br>GAIN/LOSS | QUARTER               | NEW MEMBER<br>GOAL | CHARTER AND<br>NEW MEMBERS<br>ADDED | DROPPED<br>MEMBERS | NET<br>GAIN/LOSS |
| JULY/AUG/SEPT         | 0                | 0         | 0                | 0                | JULY/AUG/SEPT         | 3                  | 26                                  | 54                 | -28              |
| OCT/NOV/DEC           | 0                | 0         | 0                | 0                | OCT/NOV/DEC           | 5                  | 36                                  | 47                 | -11              |
| JAN/FEB/MAR           | 0                | 0         | 0                | 0                | JAN/FEB/MAR           | 0                  | 64                                  | 35                 | 29               |
| APR/MAY/JUNE          | 1                | 0         | 1                | -1               | APR/MAY/JUNE          | 26                 | 53                                  | 70                 | -17              |

## GOALS AND ACTUAL NEW CLUBS CUMULATIVE

| DROPPED CLUBS: 1  DROPPED MEMBERS |                | 41 CLUBS OF 65 ADDED 1 OR MORE NEW MEMBERS | GENDER DISTRIBUTION  MALE 815 (63.08%)  FEMALE 477 (36.92%) |            |
|-----------------------------------|----------------|--------------------------------------------|-------------------------------------------------------------|------------|
| DECEASED CLUB CANCELLED OTHER     | 10<br>0<br>196 | CLICK HERE FOR HEALTH ASSESSMENT DATA      | FAMILY UNIT MEMBERS HEAD OF HOUSEHOLD                       | 318<br>157 |
| TOTAL                             | 206            |                                            | NON-HEAD OF HOUSEHOLD                                       | 161        |